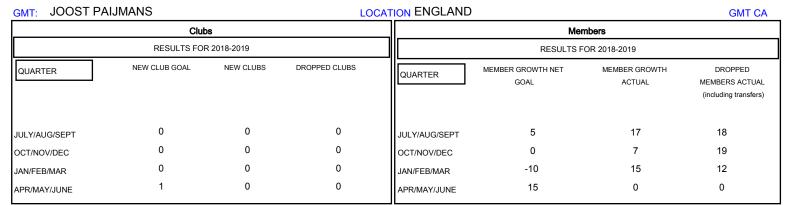

## District 105 W

Results as of: 02/28/2019

| DROPPED CLUBS: 0  DROPPED MEMBERS |    | 17 CLUBS OF 45 ADDED 1 OR MORE NEW MEMBERS | GENDER DISTRIBUTION  MALE 648 (74.5  FEMALE 221 (25.4  Women Percentage Fiscal Year Goal: 256 | 3%) |
|-----------------------------------|----|--------------------------------------------|-----------------------------------------------------------------------------------------------|-----|
| DECEASED                          | 7  | CLICK HERE FOR CUMULATIVE  MEMBERSHIP DATA | TOTAL FAMILY UNIT MEMBERS 114                                                                 |     |
| CLUB CANCELLED                    | 0  |                                            | FAMILY MEMBERS PAYING HALF 58                                                                 |     |
| OTHER                             | 42 |                                            |                                                                                               |     |
| TOTAL                             | 49 |                                            |                                                                                               |     |