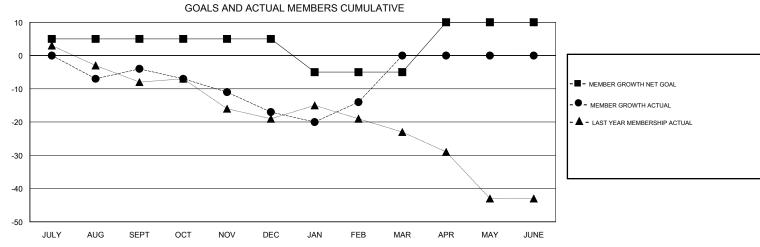

## District 105 W

Results as of: 02/28/2019

| DROPPED CLUBS: 0  DROPPED MEMBERS |    | 17 CLUBS OF 45 ADDED 1 OR MORE NEW MEMBERS | GENDER DISTRIBUTION  MALE 648 (74.5  FEMALE 221 (25.4  Women Percentage Fiscal Year Goal: 256 | 3%) |
|-----------------------------------|----|--------------------------------------------|-----------------------------------------------------------------------------------------------|-----|
| DECEASED                          | 7  | CLICK HERE FOR CUMULATIVE  MEMBERSHIP DATA | TOTAL FAMILY UNIT MEMBERS 114                                                                 |     |
| CLUB CANCELLED                    | 0  |                                            | FAMILY MEMBERS PAYING HALF 58                                                                 |     |
| OTHER                             | 42 |                                            |                                                                                               |     |
| TOTAL                             | 49 |                                            |                                                                                               |     |